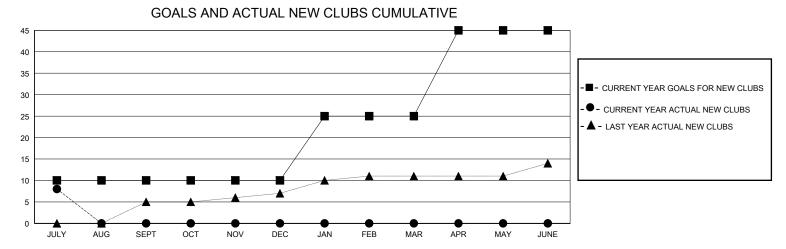

## District 325 R

Results as of: 7/31/2024

| GMT:                  |               |           | GMT CA        |                       |                        |                         |                                                    |  |  |
|-----------------------|---------------|-----------|---------------|-----------------------|------------------------|-------------------------|----------------------------------------------------|--|--|
| Clubs                 |               |           |               | Members               |                        |                         |                                                    |  |  |
| RESULTS FOR 2024-2025 |               |           |               | RESULTS FOR 2024-2025 |                        |                         |                                                    |  |  |
| QUARTER               | NEW CLUB GOAL | NEW CLUBS | DROPPED CLUBS | QUARTER MEM           | BER GROWTH NET<br>GOAL | MEMBER GROWTH<br>ACTUAL | DROPPED<br>MEMBERS ACTUAL<br>(including transfers) |  |  |
| JULY/AUG/SEPT         | 10            | 8         | 0             | JULY/AUG/SEPT         | 150                    | 231                     | 22                                                 |  |  |
| OCT/NOV/DEC           | 0             | 0         | 0             | OCT/NOV/DEC           | 150                    | 0                       | 0                                                  |  |  |
| JAN/FEB/MAR           | 15            | 0         | 0             | JAN/FEB/MAR           | 100                    | 0                       | 0                                                  |  |  |
| APR/MAY/JUNE          | 20            | 0         | 0             | APR/MAY/JUNE          | 100                    | 0                       | 0                                                  |  |  |