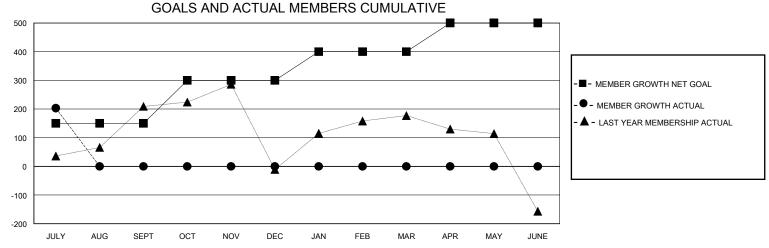

## District 325 R

Results as of: 7/31/2024

| GMT:                  |               |           | GMT CA        |                       |                        |                         |                                                    |  |  |
|-----------------------|---------------|-----------|---------------|-----------------------|------------------------|-------------------------|----------------------------------------------------|--|--|
| Clubs                 |               |           |               | Members               |                        |                         |                                                    |  |  |
| RESULTS FOR 2024-2025 |               |           |               | RESULTS FOR 2024-2025 |                        |                         |                                                    |  |  |
| QUARTER               | NEW CLUB GOAL | NEW CLUBS | DROPPED CLUBS | QUARTER MEM           | BER GROWTH NET<br>GOAL | MEMBER GROWTH<br>ACTUAL | DROPPED<br>MEMBERS ACTUAL<br>(including transfers) |  |  |
| JULY/AUG/SEPT         | 10            | 8         | 0             | JULY/AUG/SEPT         | 150                    | 231                     | 22                                                 |  |  |
| OCT/NOV/DEC           | 0             | 0         | 0             | OCT/NOV/DEC           | 150                    | 0                       | 0                                                  |  |  |
| JAN/FEB/MAR           | 15            | 0         | 0             | JAN/FEB/MAR           | 100                    | 0                       | 0                                                  |  |  |
| APR/MAY/JUNE          | 20            | 0         | 0             | APR/MAY/JUNE          | 100                    | 0                       | 0                                                  |  |  |